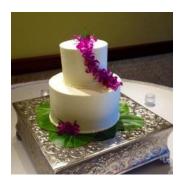

Chocolate Ganache or Vanilla Filling

Buttercream Finish: Vanilla Buttercream (white) OR Chocolate Buttercream (brown)

Cake Shape: Round or Square

Cake Design 1 or 2:

1) Smooth Finish

Pictured: Custom Flowers

2) Textured Finish

Pictured: Custom Flowers

<sup>\*</sup>Extensive, lavish pattern requests and/or abundant flower amount may incur an additional placement fee